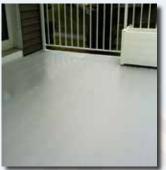

#### **Smooth Surface**

Hidden fasteners allow for a clean, smooth deck surface and are safer for bare feet. You don't have to worry about nails or screw heads snagging unsuspecting toes.

### **Visually Pleasing**

For years to come your Endurable Deck will have the lasting appeal with its clean lines and unblemished surfaces. From any angle, top or bottom, an Endurable Deck looks great.