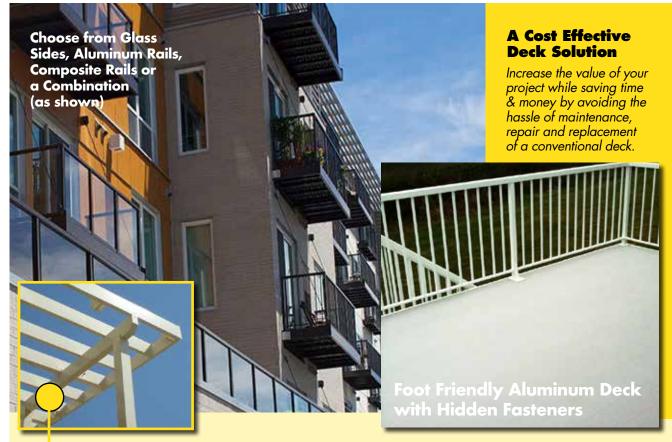

### The Secret is Our Patent Pending alumiLAST® Powder Coated Aluminum Framing System

This modular deck frame system is virtually maintenance-free. Tubular, structural aluminum with a baked on powder coated finish. The alumiLAST® frame will never warp, rot, twist or decay.

### Select from 6 Standard Powder Coated Frame Colors

763.585.0097

The alumiLAST® frame selection of colors will compliment the exterior or trim of your home. Custom colors are available.

**FREE Estimates 800.933.2060** 

### **5 Standard Decking Colors**