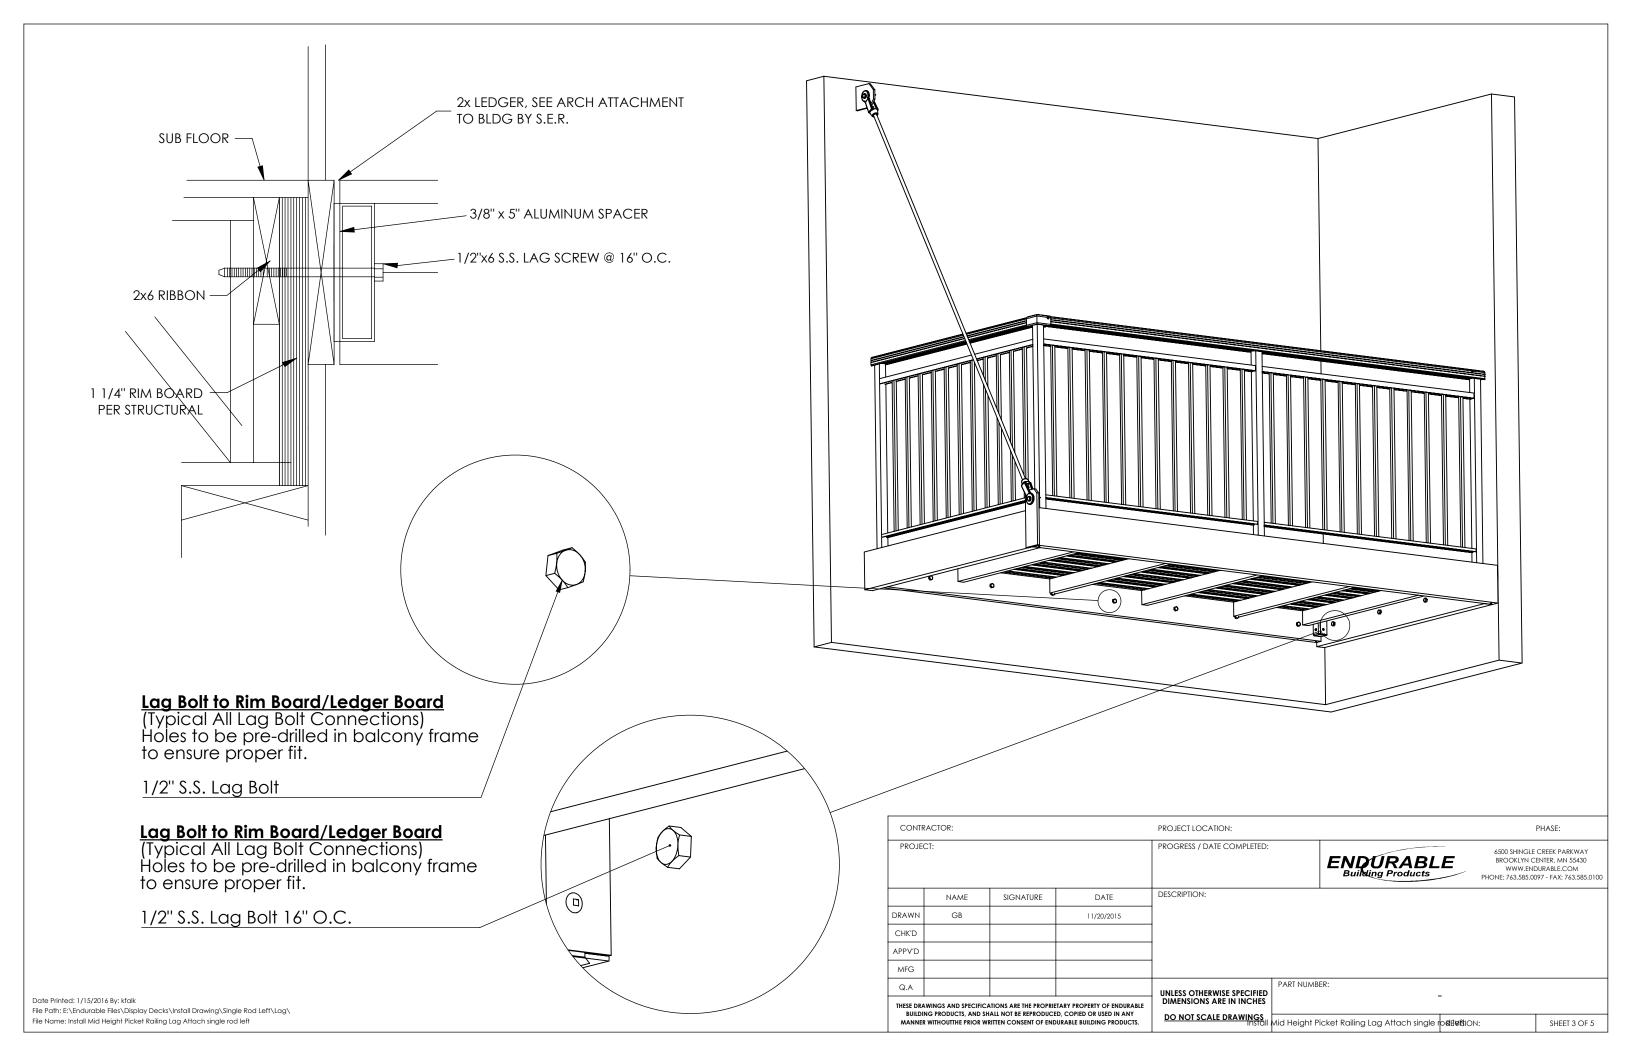

Generic Installation Drawings: Lag Screw Attach @ Rear Ledger Tie Rod Hang Single Left Rod Mid Height Rail Picket

\*Drawings are for attachment and fastener details only and don't represent Balcony Frames on site.