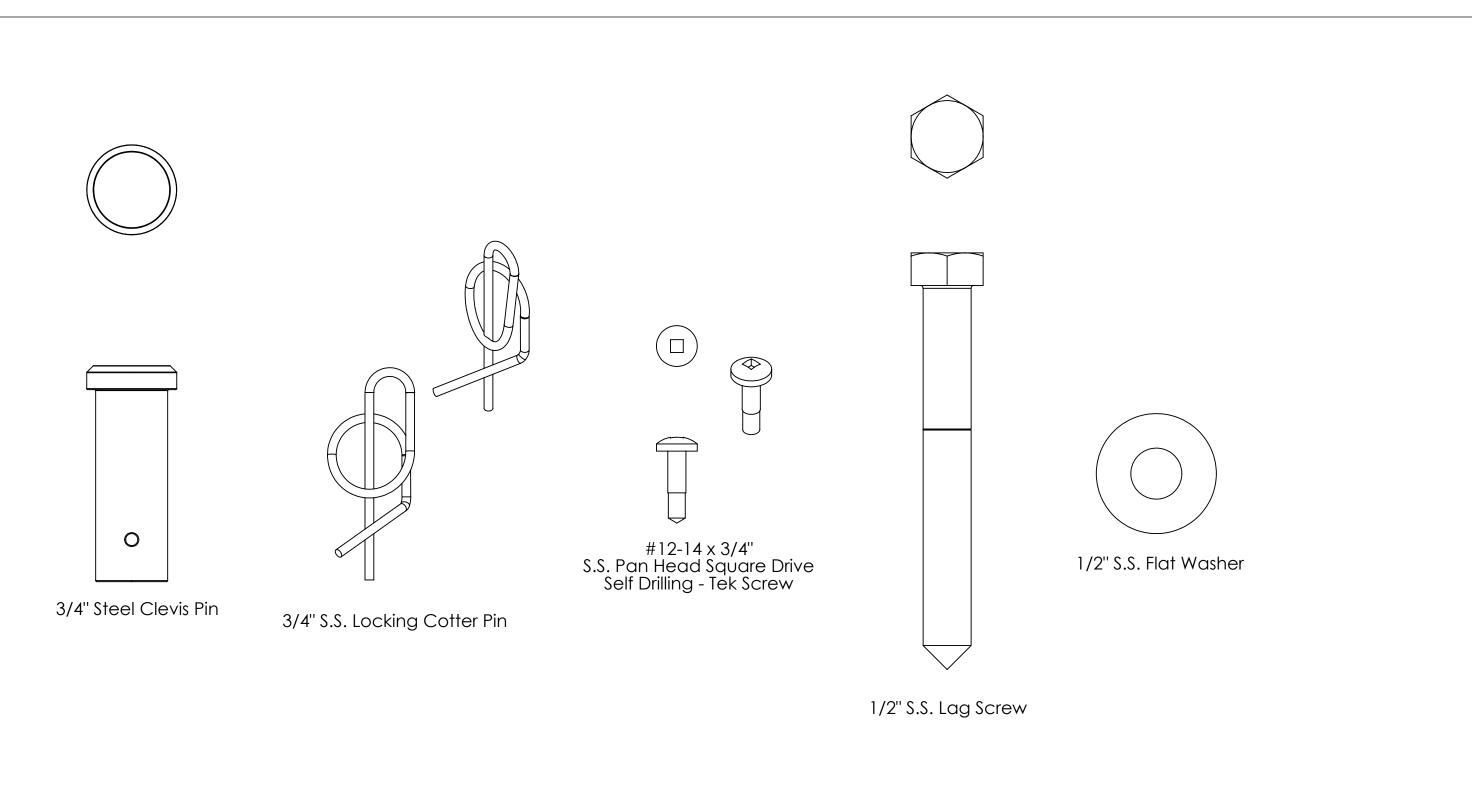

Date Printed: 1/15/2016 By: kfalk
File Path: E:\Endurable Files\Display Decks\Install Drawing\Single Rod Left\Lag\
File Name: Install Mid Height Picket Railing Lag Attach single rod left

| CONTRACTOR:                                                             |                                                                                                                                                   |           |            | PROJECT LOCATION:             |               |                                |             | PHASE:                                                                                                                  |  |
|-------------------------------------------------------------------------|---------------------------------------------------------------------------------------------------------------------------------------------------|-----------|------------|-------------------------------|---------------|--------------------------------|-------------|-------------------------------------------------------------------------------------------------------------------------|--|
| PROJECT: Fasteners                                                      |                                                                                                                                                   |           |            | PROGRESS / DATE COMPLETED:    |               | ENDURABLE<br>Building Products |             | 6500 SHINGLE CREEK PARKWAY<br>BROOKLYN CENTER, MN 55430<br>WWW.ENDURABLE.COM<br>PHONE: 763.585.0097 - FAX: 763.585.0101 |  |
|                                                                         | NAME                                                                                                                                              | SIGNATURE | DATE       | DESCRIPTION:                  |               |                                |             |                                                                                                                         |  |
| DRAWN                                                                   | GB                                                                                                                                                |           | 01/15/2015 |                               |               |                                |             |                                                                                                                         |  |
| CHK'D                                                                   |                                                                                                                                                   |           |            |                               |               |                                |             |                                                                                                                         |  |
| APPV'D                                                                  |                                                                                                                                                   |           |            |                               |               |                                |             |                                                                                                                         |  |
| MFG                                                                     |                                                                                                                                                   |           |            |                               |               |                                |             |                                                                                                                         |  |
| Q.A                                                                     |                                                                                                                                                   |           |            | UNLESS OTHERWISE SPECIFIED    | PART NUMBE    | ER:                            | _           |                                                                                                                         |  |
|                                                                         | THESE DRAWINGS AND SPECIFICATIONS ARE THE PROPRIETARY PROPERTY OF ENDURABLE BUILDING PRODUCTS, AND SHALL NOT BE REPRODUCED, COPIED OR USED IN ANY |           |            | DIMENSIONS ARE IN INCHES      |               |                                |             |                                                                                                                         |  |
| MANNER WITHOUTTHE PRIOR WRITTEN CONSENT OF ENDURABLE BUILDING PRODUCTS. |                                                                                                                                                   |           |            | DO NOT SCALE DRAWINGS INSTALL | Mid Height Pi | cket Railing Lag Attach single | rodewision: | SHEET 2 OF 5                                                                                                            |  |