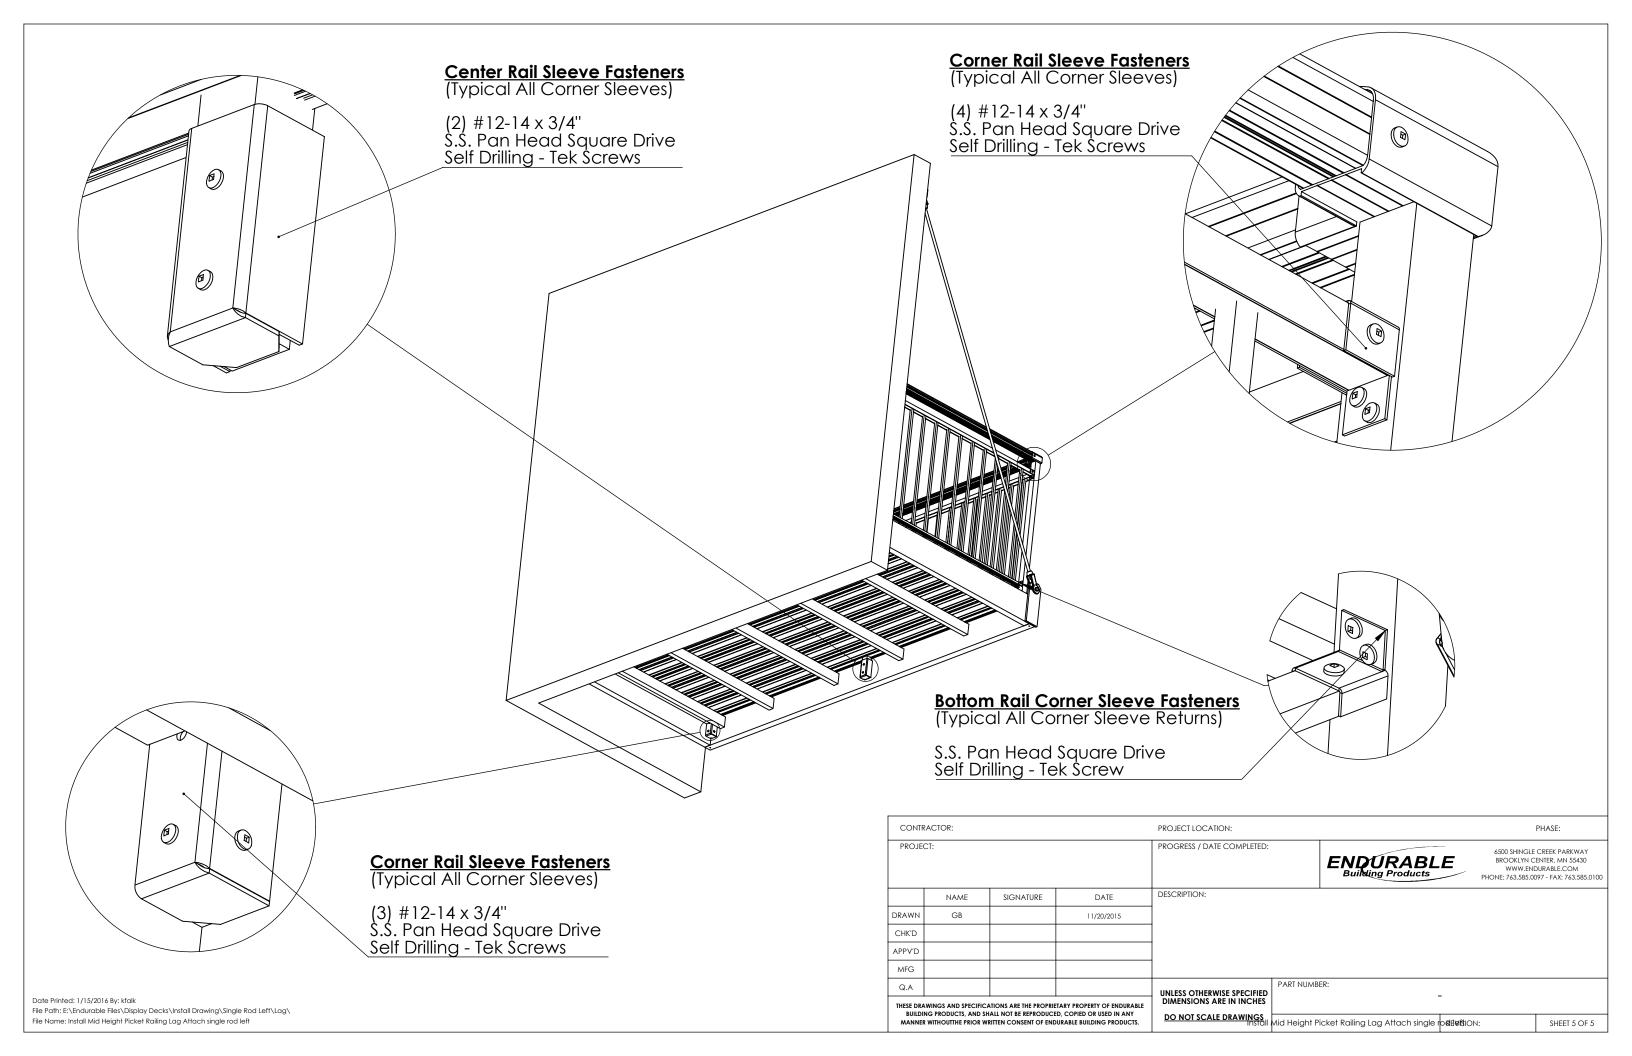

Date Printed: 1/15/2016 By: kfalk
File Path: E:\Endurable Files\Display Decks\Install Drawing\Single Rod Left\Lag\
File Name: Install Mid Height Picket Railing Lag Attach single rod left

| CONTRACTOR:                                                             |                                                                                                                                                   |           |            | PROJECT LOCATION:             |               |                                |             | PHASE:                                                                                                                  |  |
|-------------------------------------------------------------------------|---------------------------------------------------------------------------------------------------------------------------------------------------|-----------|------------|-------------------------------|---------------|--------------------------------|-------------|-------------------------------------------------------------------------------------------------------------------------|--|
| PROJECT: Fasteners                                                      |                                                                                                                                                   |           |            | PROGRESS / DATE COMPLETED:    |               | ENDURABLE<br>Building Products |             | 6500 SHINGLE CREEK PARKWAY<br>BROOKLYN CENTER, MN 55430<br>WWW.ENDURABLE.COM<br>PHONE: 763.585.0097 - FAX: 763.585.0101 |  |
|                                                                         | NAME                                                                                                                                              | SIGNATURE | DATE       | DESCRIPTION:                  |               |                                |             |                                                                                                                         |  |
| DRAWN                                                                   | GB                                                                                                                                                |           | 01/15/2015 |                               |               |                                |             |                                                                                                                         |  |
| CHK'D                                                                   |                                                                                                                                                   |           |            |                               |               |                                |             |                                                                                                                         |  |
| APPV'D                                                                  |                                                                                                                                                   |           |            |                               |               |                                |             |                                                                                                                         |  |
| MFG                                                                     |                                                                                                                                                   |           |            |                               |               |                                |             |                                                                                                                         |  |
| Q.A                                                                     |                                                                                                                                                   |           |            | UNLESS OTHERWISE SPECIFIED    | PART NUMBE    | ER:                            | _           |                                                                                                                         |  |
|                                                                         | THESE DRAWINGS AND SPECIFICATIONS ARE THE PROPRIETARY PROPERTY OF ENDURABLE BUILDING PRODUCTS, AND SHALL NOT BE REPRODUCED, COPIED OR USED IN ANY |           |            | DIMENSIONS ARE IN INCHES      |               |                                |             |                                                                                                                         |  |
| MANNER WITHOUTTHE PRIOR WRITTEN CONSENT OF ENDURABLE BUILDING PRODUCTS. |                                                                                                                                                   |           |            | DO NOT SCALE DRAWINGS INSTALL | Mid Height Pi | cket Railing Lag Attach single | rodewision: | SHEET 2 OF 5                                                                                                            |  |