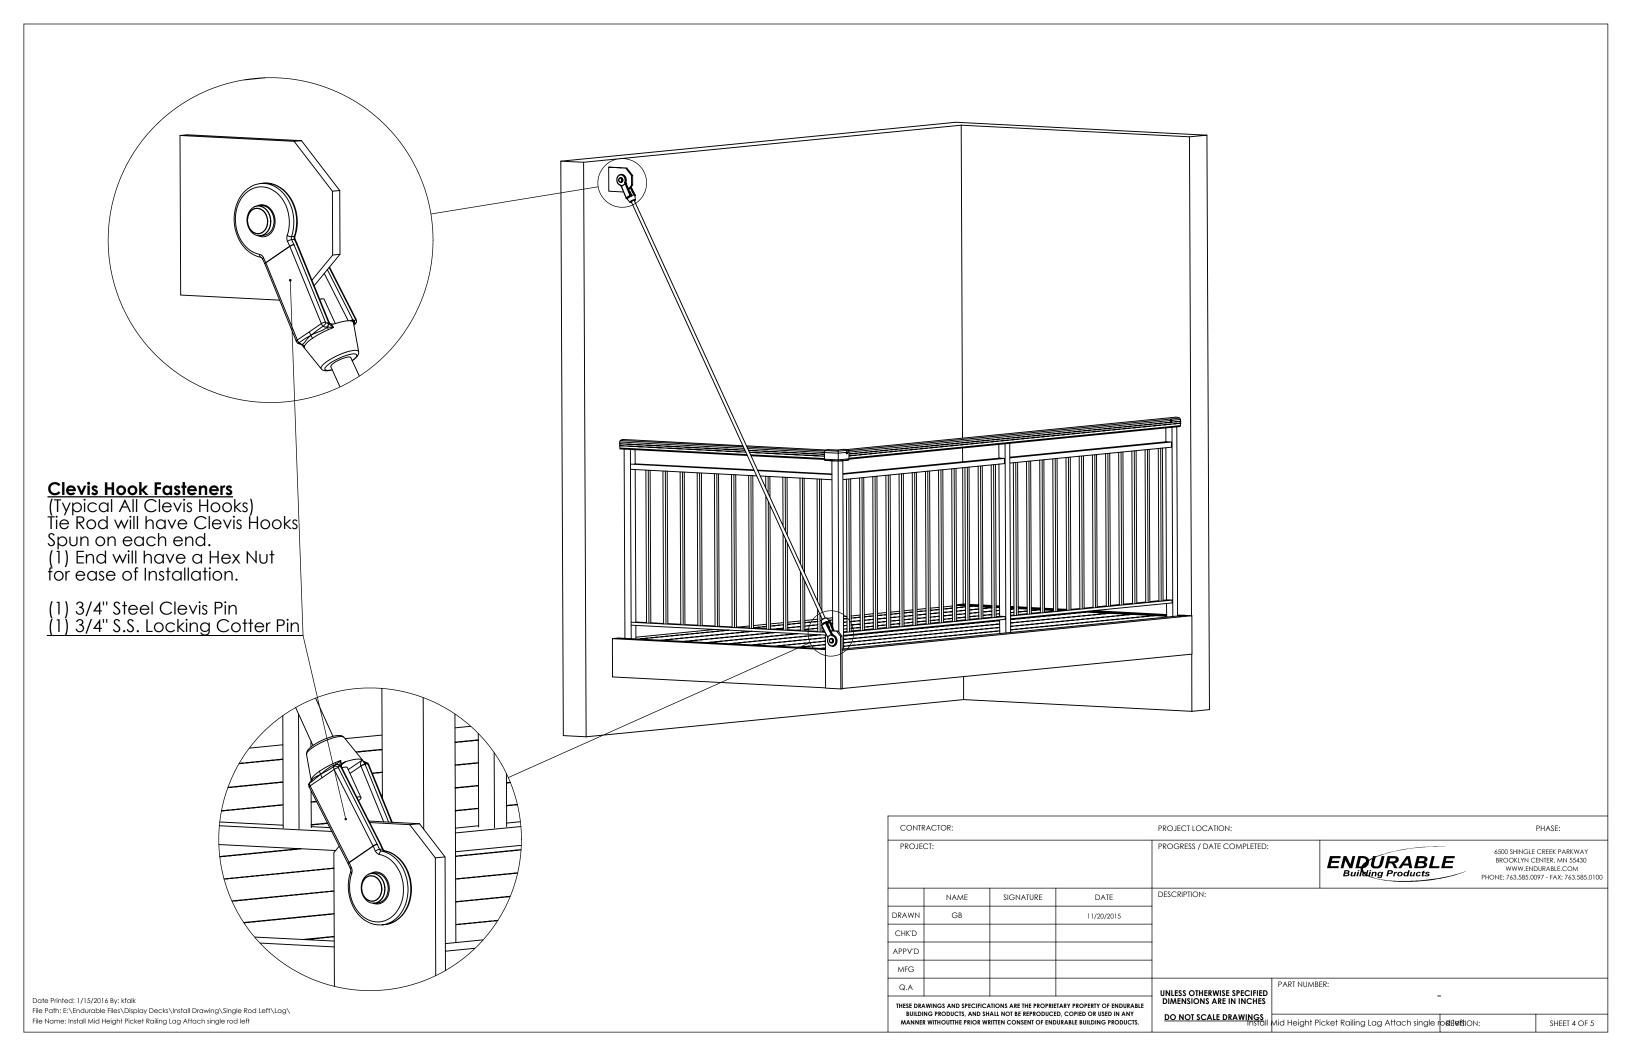

Generic Installation Drawings: Lag Screw Attach @ Rear Ledger Tie Rod Hang Single Left Rod Mid Height Rail Picket

\*Drawings are for attachment and fastener details only and don't represent Balcony Frames on site.