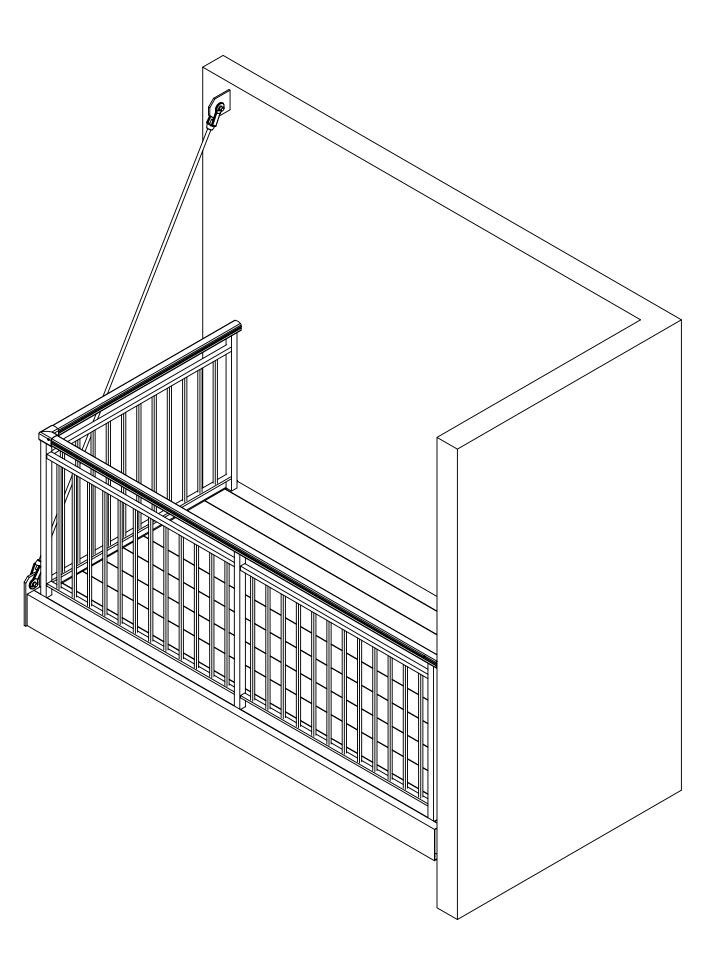

Generic Installation Drawings: Lag Screw Attach @ Rear Ledger Tie Rod Hang Single Left Rod Mid Height Rail Picket

\*Drawings are for attachment and fastener details only and don't represent Balcony Frames on site.