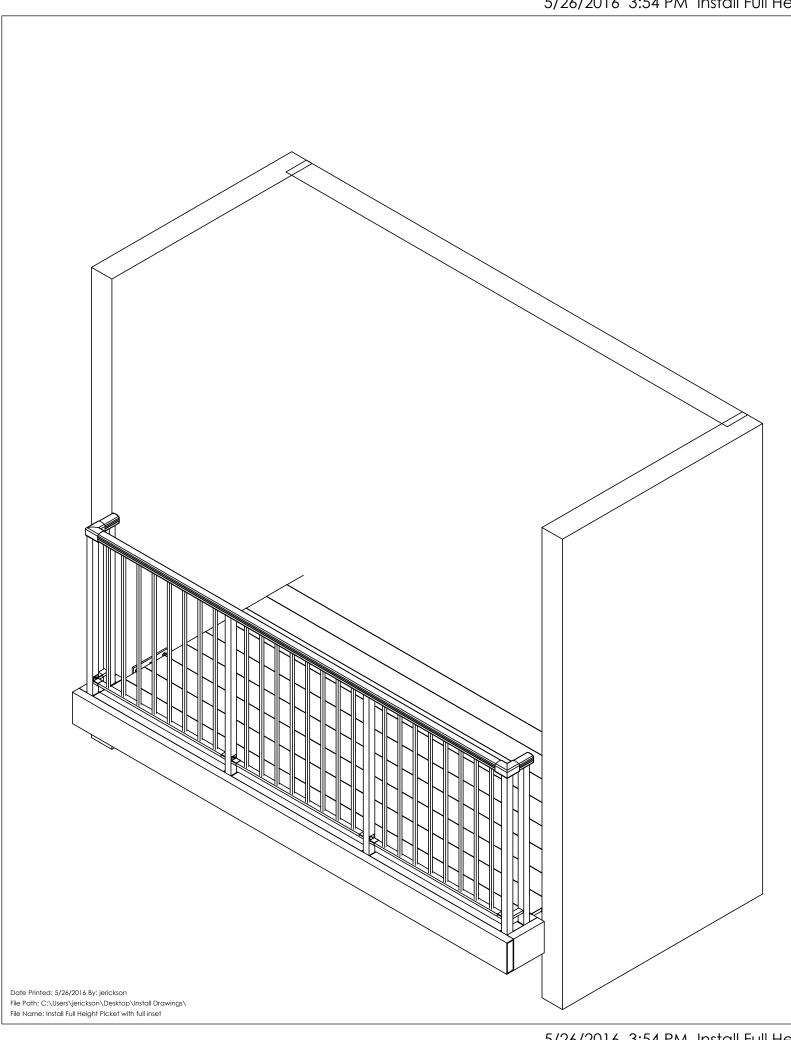

Generic Installation Drawings: Seat Plate Attach @ Rear Ledger Tie Rod Hang Full Height Rail Picket

\*Drawings are for attachment and fastener details only and don't represent Balcony Frames on site.

| CONTRACTOR: PROJECT:                                                                                                                             |      |           |             | PROJECT LOCATION:                               |                                 | PHASE:                      |              |                                                                                                                         |
|--------------------------------------------------------------------------------------------------------------------------------------------------|------|-----------|-------------|-------------------------------------------------|---------------------------------|-----------------------------|--------------|-------------------------------------------------------------------------------------------------------------------------|
|                                                                                                                                                  |      |           |             | PROGRESS / DATE COMPLETED:                      |                                 | ENDURABLE Building Products | BROOKLYN C   | 6500 SHINGLE CREEK PARKWAY<br>BROOKLYN CENTER, MN 55430<br>WWW.ENDURABLE.COM<br>PHONE: 763.585.0097 - FAX: 763.585.0100 |
|                                                                                                                                                  | NAME | SIGNATURE | DATE        | DESCRIPTION:                                    |                                 |                             |              |                                                                                                                         |
| DRAWN                                                                                                                                            | GB   |           | 01/15/2015  |                                                 |                                 |                             |              |                                                                                                                         |
| CHK'D                                                                                                                                            |      |           |             |                                                 |                                 |                             |              |                                                                                                                         |
| APPV'D                                                                                                                                           |      |           |             |                                                 |                                 |                             |              |                                                                                                                         |
| MFG                                                                                                                                              |      |           |             |                                                 |                                 |                             |              |                                                                                                                         |
| Q.A                                                                                                                                              |      |           |             | UNLESS OTHERWISE SPECIFIED                      | PART NUMB                       | ER:                         |              |                                                                                                                         |
| THESE DRAWINGS AND SPECIFICATIONS ARE THE PROPRIETARY PROPERTY OF ENDURABLE                                                                      |      |           |             | DIMENSIONS ARE IN INCHES  DO NOT SCALE DRAWINGS |                                 |                             | -            |                                                                                                                         |
| BUILDING PRODUCTS, AND SHALL NOT BE REPRODUCED, COPIED OR USED IN ANY<br>MANNER WITHOUTTHE PRIOR WRITTEN CONSENT OF ENDURABLE BUILDING PRODUCTS. |      |           | Install Ful |                                                 | I Height Picket with full inset | REVISION:                   | SHEET 1 OF 4 |                                                                                                                         |