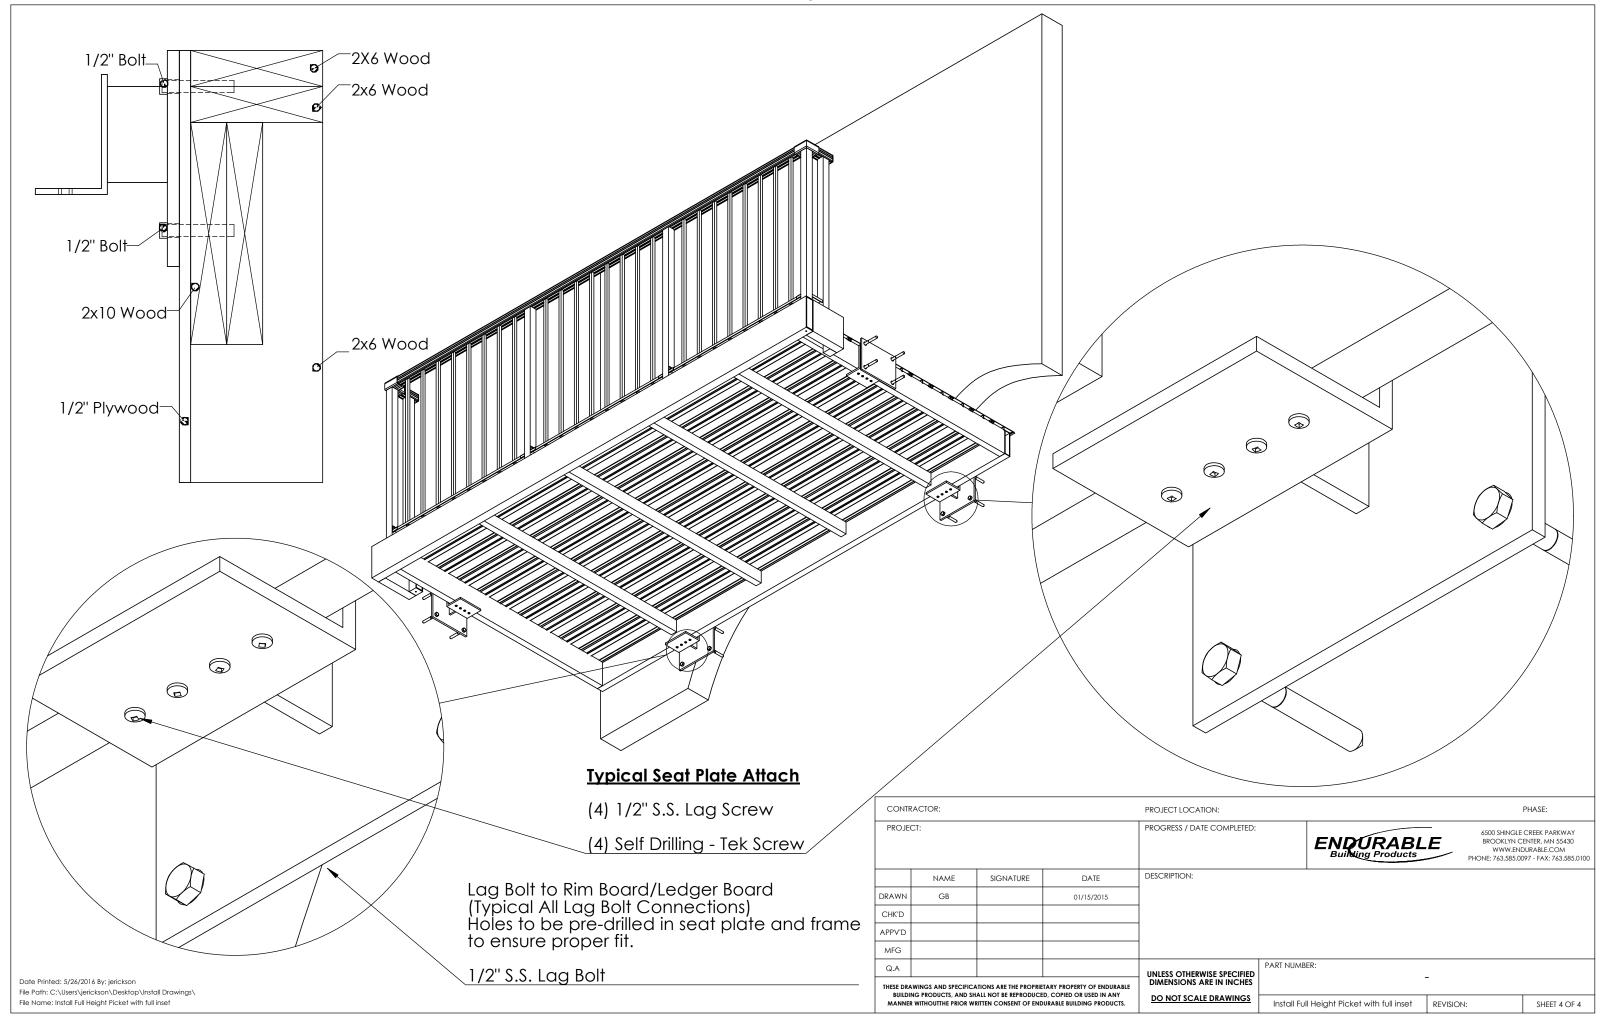

Generic Installation Drawings: Seat Plate Attach @ Rear Ledger Tie Rod Hang Full Height Rail Picket

\*Drawings are for attachment and fastener details only and don't represent Balcony Frames on site.

| CONTRACTOR: PROJECT:                                                                                                                             |      |           |             | PROJECT LOCATION:                               |                                 | PHASE:                      |              |                                                                                                                         |
|--------------------------------------------------------------------------------------------------------------------------------------------------|------|-----------|-------------|-------------------------------------------------|---------------------------------|-----------------------------|--------------|-------------------------------------------------------------------------------------------------------------------------|
|                                                                                                                                                  |      |           |             | PROGRESS / DATE COMPLETED:                      |                                 | ENDURABLE Building Products | BROOKLYN C   | 6500 SHINGLE CREEK PARKWAY<br>BROOKLYN CENTER, MN 55430<br>WWW.ENDURABLE.COM<br>PHONE: 763.585.0097 - FAX: 763.585.0100 |
|                                                                                                                                                  | NAME | SIGNATURE | DATE        | DESCRIPTION:                                    |                                 |                             |              |                                                                                                                         |
| DRAWN                                                                                                                                            | GB   |           | 01/15/2015  |                                                 |                                 |                             |              |                                                                                                                         |
| CHK'D                                                                                                                                            |      |           |             |                                                 |                                 |                             |              |                                                                                                                         |
| APPV'D                                                                                                                                           |      |           |             |                                                 |                                 |                             |              |                                                                                                                         |
| MFG                                                                                                                                              |      |           |             |                                                 |                                 |                             |              |                                                                                                                         |
| Q.A                                                                                                                                              |      |           |             | UNLESS OTHERWISE SPECIFIED                      | PART NUMB                       | ER:                         |              |                                                                                                                         |
| THESE DRAWINGS AND SPECIFICATIONS ARE THE PROPRIETARY PROPERTY OF ENDURABLE                                                                      |      |           |             | DIMENSIONS ARE IN INCHES  DO NOT SCALE DRAWINGS |                                 |                             | -            |                                                                                                                         |
| BUILDING PRODUCTS, AND SHALL NOT BE REPRODUCED, COPIED OR USED IN ANY<br>MANNER WITHOUTTHE PRIOR WRITTEN CONSENT OF ENDURABLE BUILDING PRODUCTS. |      |           | Install Ful |                                                 | I Height Picket with full inset | REVISION:                   | SHEET 1 OF 4 |                                                                                                                         |