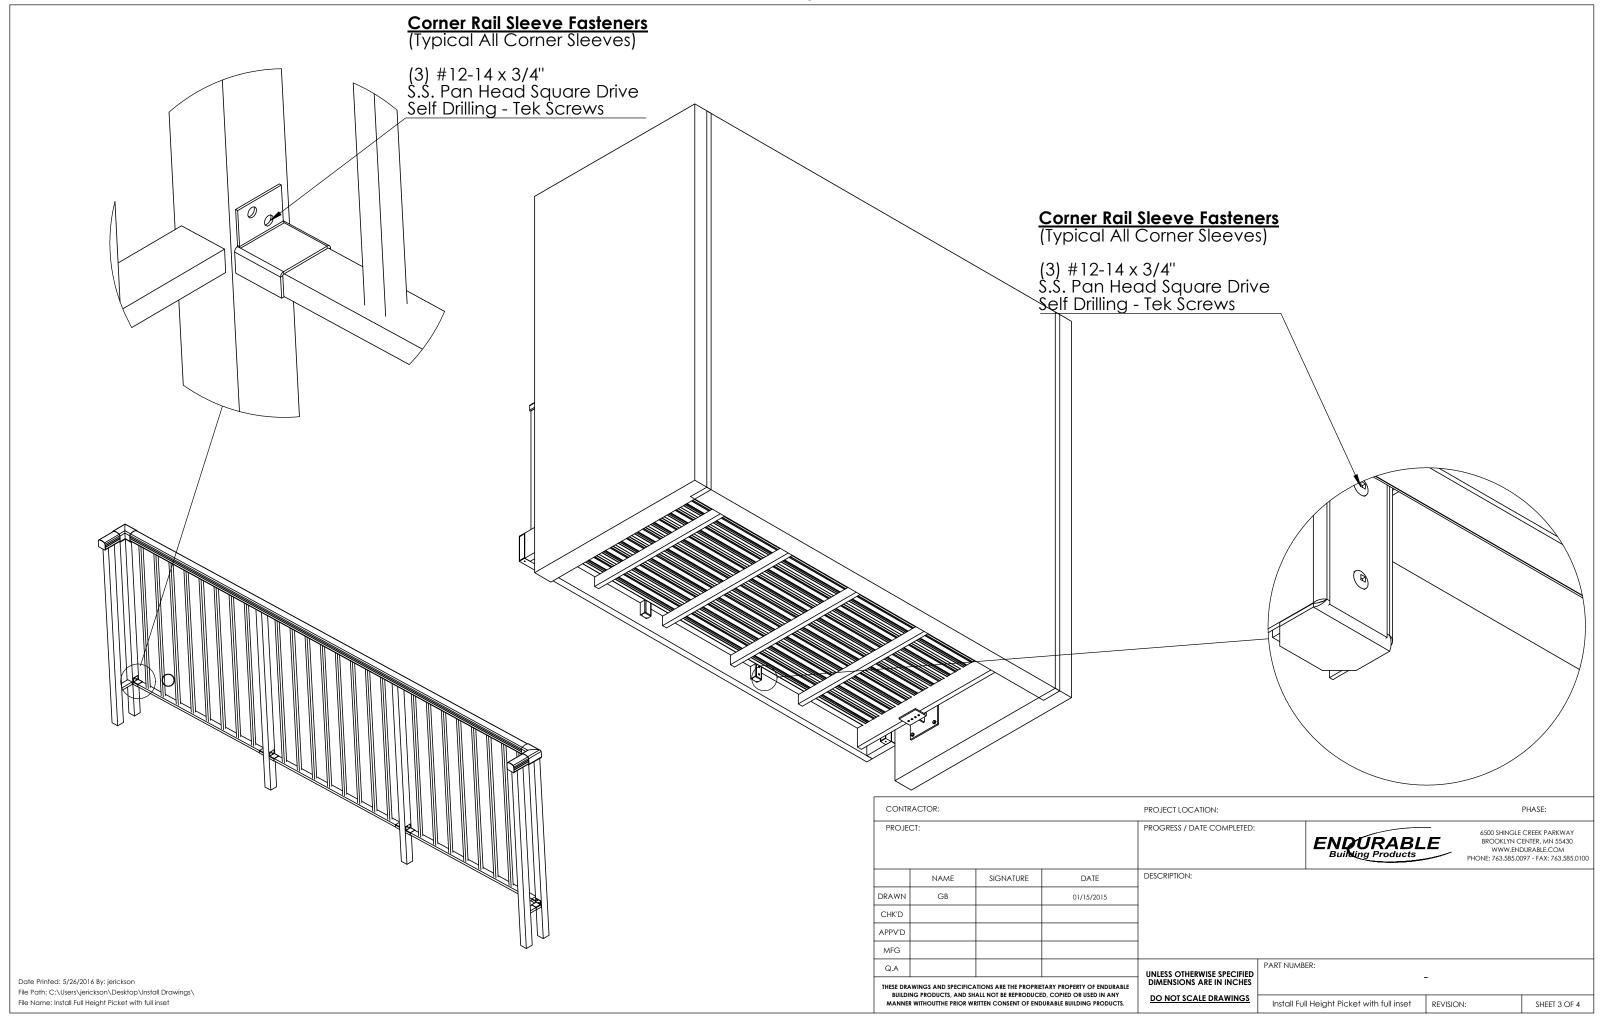

|           |            | DIMENSIONS ARE IN INCHES   | -                                                                                                                                                        |                                  |           |              |  |  |  |
|                                                                                                                                                                                                                           |        |           |            | DO NOT SCALE DRAWINGS      | Install Ful                                                                                                                                              | Il Height Picket with full inset | REVISION: | SHEET 2 OF 4 |  |  |  |