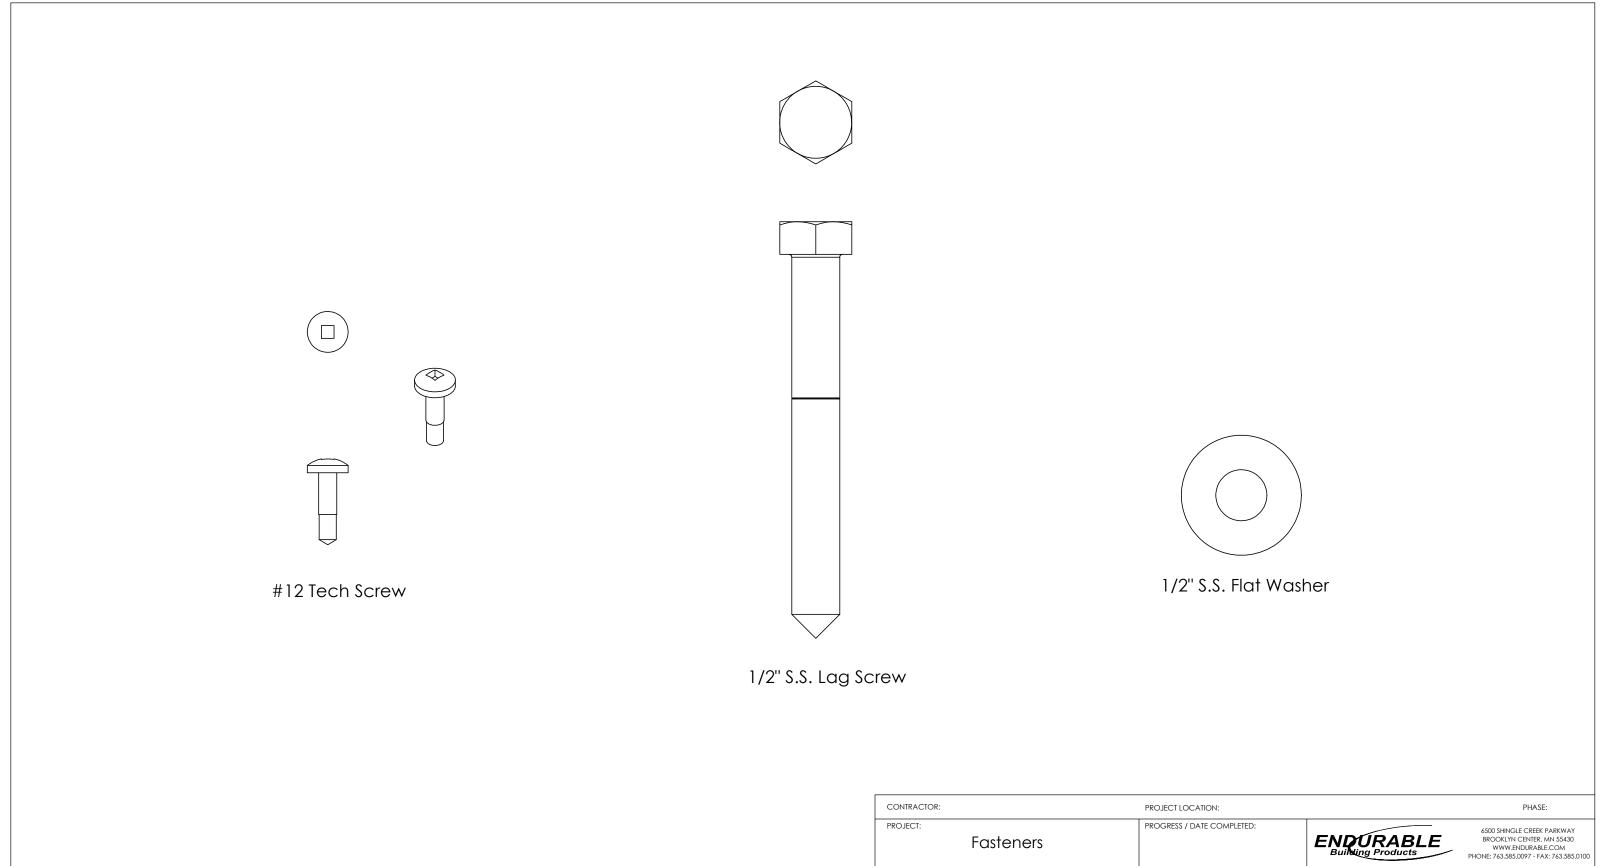

| CONTR                                                                                                                                                                                                                     | ACTOR: |           |            | PROJECT LOCATION:          |                                                                                                                                                          |                                  |           | PHASE:       |  |  |  |
|---------------------------------------------------------------------------------------------------------------------------------------------------------------------------------------------------------------------------|--------|-----------|------------|----------------------------|----------------------------------------------------------------------------------------------------------------------------------------------------------|----------------------------------|-----------|--------------|--|--|--|
| PROJECT: Fasteners                                                                                                                                                                                                        |        |           |            | PROGRESS / DATE COMPLETED: | ATE COMPLETED:  ENDURABLE Building Products  6500 SHINGLE CREEK PARKWAY BROOKLYN CENTER, MN 55430 WWW.ENDURABLE.COM PHONE: 763.585.0097 - FAX: 763.585.0 |                                  |           |              |  |  |  |
|                                                                                                                                                                                                                           | NAME   | SIGNATURE | DATE       | DESCRIPTION:               |                                                                                                                                                          |                                  |           |              |  |  |  |
| DRAWN                                                                                                                                                                                                                     | GB     |           | 01/15/2015 |                            |                                                                                                                                                          |                                  |           |              |  |  |  |
| CHK'D                                                                                                                                                                                                                     |        |           |            | Square Pa                  | uare Pan Head Self Drilling S.S. #12-14 x .75                                                                                                            |                                  |           |              |  |  |  |
| APPV'D                                                                                                                                                                                                                    |        |           |            |                            |                                                                                                                                                          | _                                |           |              |  |  |  |
| MFG                                                                                                                                                                                                                       |        |           |            |                            |                                                                                                                                                          |                                  |           |              |  |  |  |
| Q.A                                                                                                                                                                                                                       |        |           |            | UNLESS OTHERWISE SPECIFIED | PART NUMBI                                                                                                                                               | ER:                              |           |              |  |  |  |
| THESE DRAWINGS AND SPECIFICATIONS ARE THE PROPRIETARY PROPERTY OF ENDURABLE BUILDING PRODUCTS, AND SHALL NOT BE REPRODUCED, COPIED OR USED IN ANY MANNER WITHOUTTHE PRIOR WRITTEN CONSENT OF ENDURABLE BUILDING PRODUCTS. |        |           |            | DIMENSIONS ARE IN INCHES   | -                                                                                                                                                        |                                  |           |              |  |  |  |
|                                                                                                                                                                                                                           |        |           |            | DO NOT SCALE DRAWINGS      | Install Ful                                                                                                                                              | Il Height Picket with full inset | REVISION: | SHEET 2 OF 4 |  |  |  |