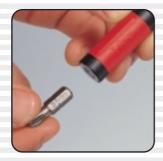

## > felo stop

automaticholder

automatically adjust to the depth of screw head and securely holds screw in all conditions!

adjusts automatically to head of screw

Only one hand needed for operation – your other hand is free to be used for positioning workpiece or securing your hold.