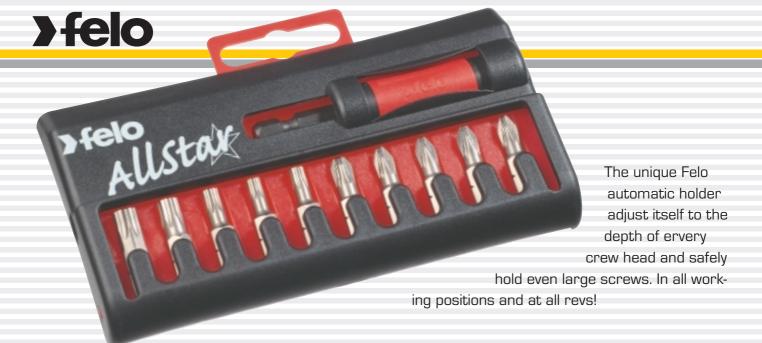

## > felo stop

automaticholder







automatically adjust to the depth of screw head and securely holds screw in all conditions!









adjusts automatically to head of screw

Only one hand needed for operation – your other hand is free to be used for positioning workpiece or securing your hold.



absolutely safe hold of all screws

Robust design and high-quality, no-wear components result in unlimited life-span.

Quality guaranteed!

## Please send me more information about Felo Store:

| Company                                                                                                                                                                                    | Postcode/City/Country |
|--------------------------------------------------------------------------------------------------------------------------------------------------------------------------------------------|-----------------------|
| <u