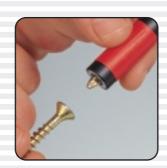

## > felo stop

automaticholder

automatically adjust to the depth of screw head and securely holds screw in all conditions!

adjusts automatically to head of screw

Only one hand needed for operation – your other hand is free to be used for positioning workpiece or securing your hold.

absolutely safe hold of all screws

Robust design and high-quality, no-wear components result in unlimited life-span.

Quality guaranteed!