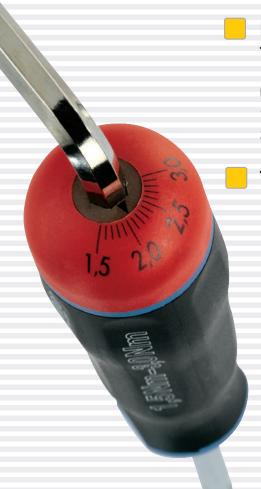

## the new torque-screwdriver with precise adjustment

- verified by international measuring standards
- precision \*/- 6% (EN ISO 6789)

- easy adjustment of torque
- precise release indicated by accoustic and mechanical signal

Felo offers 3 models, covering the fastening torque brackets of

0.6 - 1.5 Nm 1.5 - 3.0 Nm

3.0 - 5.4 Nm

The loosening torque is not limited

A comprehensive assortment of high performance Nm screwdriver blades is available for screws with slotted heads, PH, PZ, Torx and TorxPlus (IP).