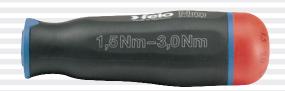

## the new torque-screwdriver with precise adjustment

- verified by international measuring standards
- precision \*/- 6% (EN ISO 6789)

- easy adjustment of torque
- precise release indicated by accoustic and mechanical signal

Felo offers 3 models, covering the fastening torque brackets of

0.6 - 1.5 Nm 1.5 - 3.0 Nm

3.0 - 5.4 Nm

The loosening torque is not limited

A comprehensive assortment of high performance Nm screwdriver blades is available for screws with slotted heads, PH, PZ, Torx and TorxPlus (IP).