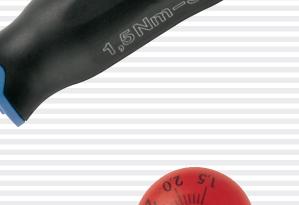

## the new torque-screwdriver with precise adjustment

- verified by international measuring standards
- precision \*/- 6% (EN ISO 6789)

- easy adjustment of torque
- precise release indicated by accoustic and mechanical signal

Felo offers 3 models, covering the fastening torque brackets of

0.6 - 1.5 Nm 1.5 - 3.0 Nm

3.0 - 5.4 Nm

The loosening torque is not limited

A comprehensive assortment of high performance Nm screwdriver blades is available for screws with slotted heads, PH, PZ, Torx and TorxPlus (IP).